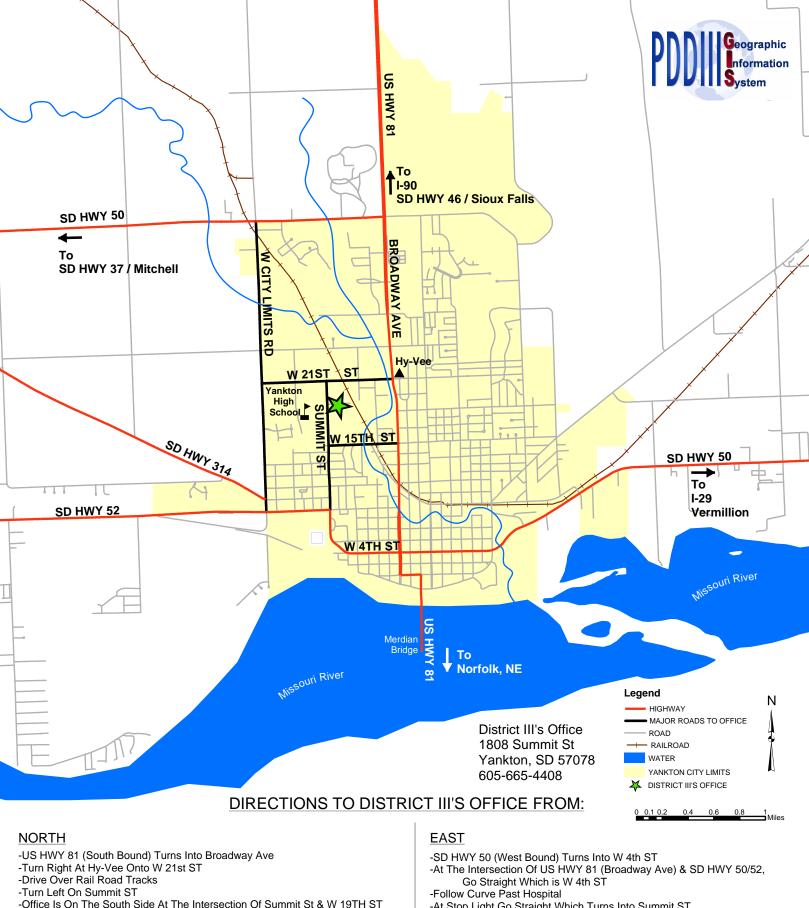

- -Office Is On The South Side At The Intersection Of Summit St & W 19TH ST
- -At Stop Light Go Straight Which Turns Into Summit ST
- -Office Is On The South Side At The Intersection Of Summit St & W 19TH ST

## SOUTH

- -US HWY 81 (North Bound) Turns Into W 2nd ST , Then Turns Into Broadway Ave
- -Turn Left At The Intersection Of SD HWY 50/52, Which is W 4th ST
- -Follow Curve Past Hospital
- -At Stop Light Go Straight Which Turns Into Summit ST
- -Office Is On The South Side At The Intersection Of Summit St & W 19TH ST

## **WEST**

- -SD HWY 50 (East Bound)
- -Just After The Rail Road Tracks Turn Right On W City Limits Rd
- -Turn Left On W 21st ST
- -Turn Right on Summit ST
- -Office Is On The South Side At The Intersection Of Summit St & W 19TH ST